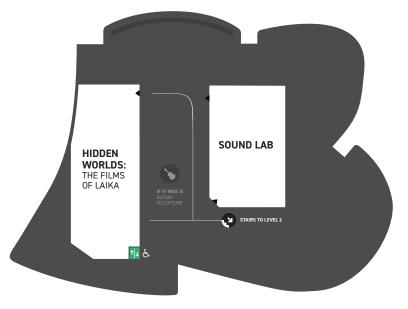

SKY CHURCH

1

IF VI WAS IX GUITAR SCULPTURE

HENDRIX ABROAD

MASSIVE: THE TOMER OF POP CULTURE

SCI-FI C

3

**FANTASY** 

↑ EXIT

STAIRS TO LEVEL 1

INDIE GAME REVOLUTION

STAIRS TO LEVEL 3

STAIRS TO LEVEL 1

MoPOP SHOP

۴İŤ

<u>†|</u> €

# LEVEL 3

HIDDEN WORLDS: THE FILMS OF LAIKA **SOUND LAB** 



#### **CENTRAL GALLERIES**

**MASSIVE: THE POWER OF POP CULTURE NIRVANA: TAKING PUNK TO THE MASSES GUITAR GALLERY INDIE GAME REVOLUTION** WILD BLUE ANGEL: HENDRIX ABROAD, 1966-1970

#### **SOUTH GALLERIES**

**INFINITE WORLDS OF SCIENCE FICTION FANTASY: WORLDS OF MYTH AND MAGIC** 

**MoPOP SHOP SKY CHURCH** 



## LEVEL 1

### **SCIENCE FICTION AND FANTASY** HALL OF FAME

**CULTURE KITCHEN SOUND + VISION THEATER VOICE BOX**