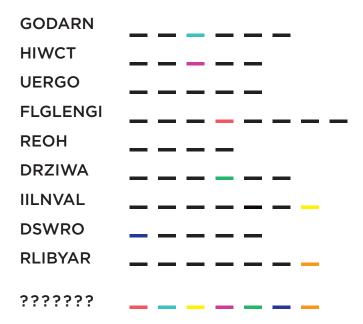

Unscramble the letters to find archetypes and objects related to the exhibit. Use the letters on the dashes in color to find the secret word below.

And adventure awaits you in the gallery where where you can find items relating to each of the words.